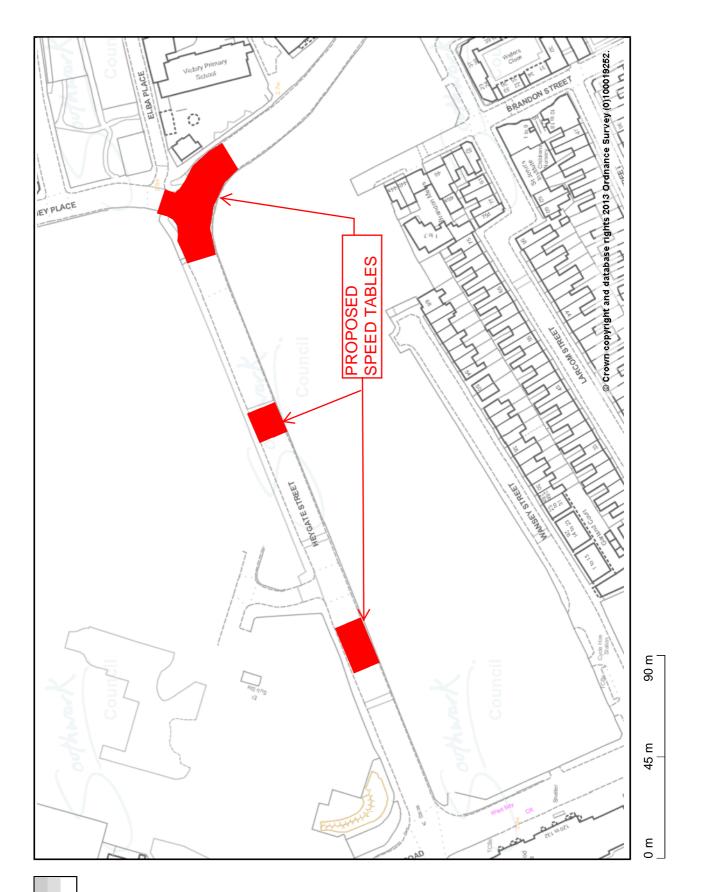

#### Location

Heygate Street is the busiest and main route which bisects the development. It forms part of bus routes 136 and 343.

# Recommendation

The existing traffic calming features should be removed and new traffic calming features should be installed at the new junction locations in order to reduce speeds where turning movements may be taking place.

A new zebra crossing should be provided where the new shopping street crosses Heygate Street

A detailed design drawing of the proposal is provided within this document.